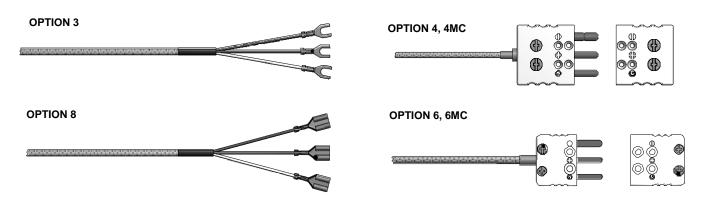

## 5-1 Terminations

| CODE | DESCRIPTION                                       |
|------|---------------------------------------------------|
| 0    | Leads not stripped                                |
| 2    | 2" split leads, 1/4" stripped                     |
| 3    | 2" split leads with spade lugs                    |
| 4    | Standard plug                                     |
| 5    | Standard jack                                     |
| 6    | Miniature plug                                    |
| 7    | Miniature jack                                    |
| 8    | 2" split leads with 1/4" female quick disconnects |